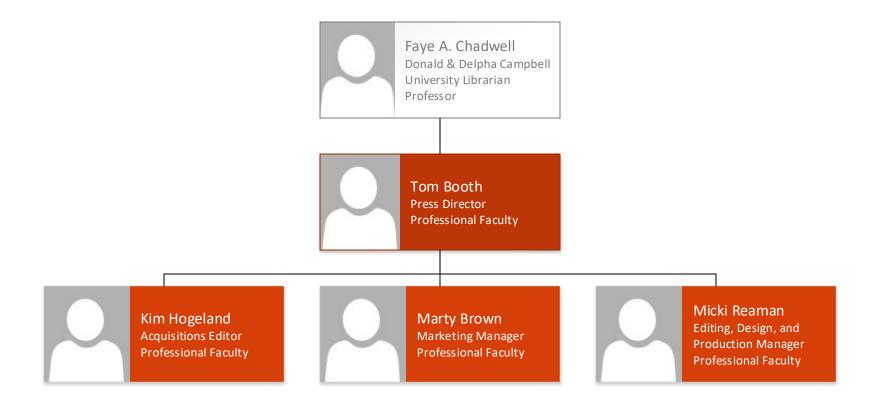

vices Professor



Mary Markland Director Professional Faculty



Margarita Zamora-Saunders Acquisitions Unit Manager Faculty Association Representative



Margaret Mellinger Department Head Associate Professor



Kerri Goergen-Doll Director Professional Faculty



Rachel Burgess Building and Space Coordinator Professional Faculty



Beth Filar-Williams Department Head Assistant Professor



Tom Booth
OSU Press Director
Professional Faculty



Sarah Fay Philips
OSU-Cascades Librarian



Larry Landis Director Professional Faculty



Don Frier Executive Assistant to the University Librarian Professional Faculty



Lise Hull
Administrative Assistant to the AUL's
Professional Faculty

## **Emerging Technologies and Services**



## Library Experience and Access Department



## **OSU Press**



### Resource Acquisitions and Sharing Department



## Special Collections and Archives Research Center



## Teaching and Engagement Department



Jane Nichols
Department Head
Associate Professor



Diana Castillo
College of Business/
Social Sciences
Librarian
Assistant Professor



Kei Lin Chang Library Instructor



Laurie Bridges
Instruction & Emerging
Technologies Librarian
Associate Professor



Clara Llebot Lorente Data Management Specialist Assistant Professor



Diana Park Science Librarian Assistant Professor



Hannah Rempel Graduate Instruction Librarian Associate Professor (Sabbatical 2019-20)



Colleen Johnson Graduate Instruction Librarian



Zach Welhouse
Online Learning
Librarian
Assistant Professor



Kelly McElroy Student Engagement & Community Outreach Librarian Asso